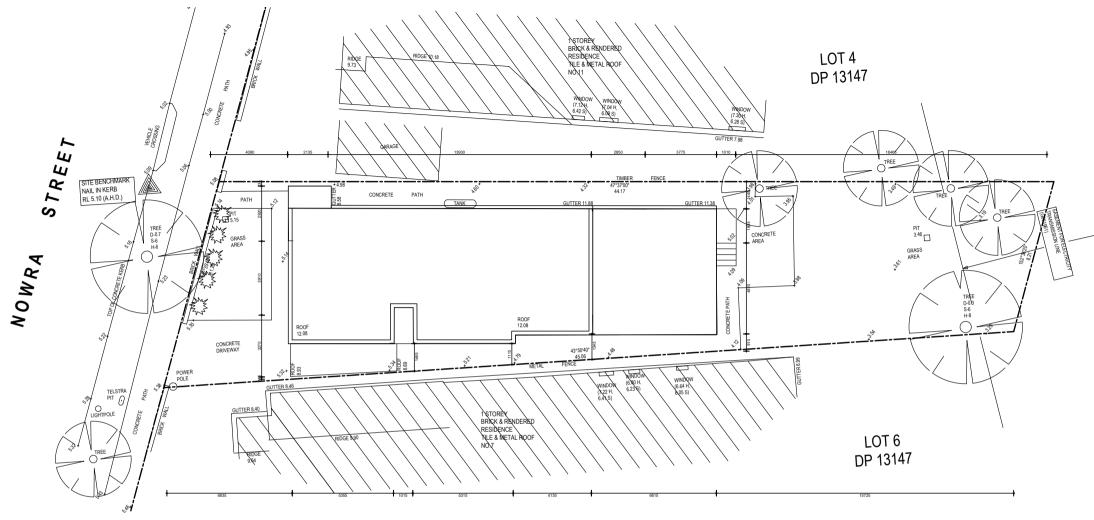

| AME | NDMENT | TS | THESE DRIVINGS HAVE BEEN PREPARED BY CORON PROJECTS AND REMAIN THE PROPERTY OF THE ABOVE HAMED PART. | PO BOX 1749 BONDI JUNCTION NSW 1355 PHONE: 0419 438 956 |                      | PROJECT:<br>PROPOSED ALTERATIONS      | SHEET No:<br>01    | N |
|-----|--------|----|------------------------------------------------------------------------------------------------------|---------------------------------------------------------|----------------------|---------------------------------------|--------------------|---|
|     |        |    |                                                                                                      |                                                         | SCALE:<br>1:200 @ A4 | ADDRESS:<br>9 NOWRA STREET<br>CAMPSIE | DATE:<br>JUNE 2024 |   |